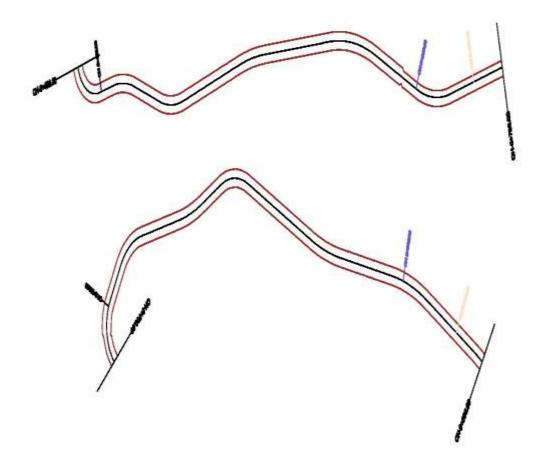

#### Annex 1: Field Sheet and Outcome of Transect Walk

Transect walk 9. सडकआयोजनाको नामः प्रोत्मात्मपाट- पुलारी- ब्रेस्स्टी- जीखडी चॉरी- गुरापि छाउ (दीनाव्याट २. जिल्लाः कामपानाव्याद्वीत २ जिल्लाः काम्प्रवाद्वीव निमार्व नगरपालिकाः पत्न पुरत्न आवधा बीट्रा. 6 Transect walk गरेको मिति 2066 | 99 | 9 C ५. Transect walkमा संलग्न भएका व्यक्तिहरूको जम्मा सूंख्याः 🗧 प आदीवासी/जनजातीः क्रिक् SILES (1884) 37 असक्तहरुः 🗡 धर/संरचनाप्रभावितहने घरध्री: X महिला: 92 ६ प्रमुख सहभागीहरुको नाम तथा पदः ्रायोजना कार्यालयको तर्पांबाटः . माह्य राज न्यापागां ५ - आयोजना ट्यावस्थापङ किर पार्य पाठे - आयोजना शक्तानिष् टिंग - यतामा दाहर - खामावित विद्याव 1951 प्रेर्धित नगरपालीकाको तथं बाटः उस्ता राजा र्यरत्न - बाद प्रहण्या - दिल्ते पाल - ६ प्रोगराज अपनी - धाडा स्वस्थित - प्रक्रेशन्त - ७ क्री से सुद्धन अपनी - क्रायित्व प्रकृष्ट - " असमागीहरूबाट उठाइएको मह्म-मृत्य विषय(Issues) र स्मावहरू (Suggestions):