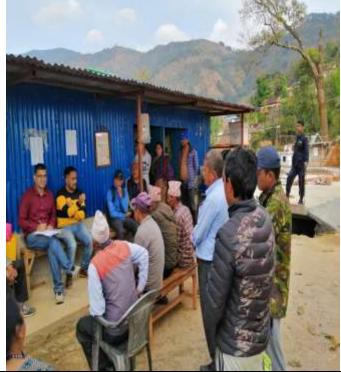

### D. Meeting/Consultation with Affected Persons and Community People

Consultatin meeting were conducted at three places with the affected persons and community people. During consultation, PIU engineer has briefed about the project and rational of additional road to be proposed for black top level. It has found that, participants wrere enthuistic about the project and willing to donate the land occupied by existing road and additional land required if needed.

#### E. Conclusion

Proposed road has already been graveled by the RRRSDP under GoN fund. Now it has been proposed for Asphalt pavement level under RCIP. Deed transfer of existing and additional land if needed in some section particularly in loop has been no problem as affected persons are willing to donate land voulntairly to the project. The process of deed transfer has already been initiated. It is a big milestone for the adjacent resident as the road start from Dolalghat and connects to under construction RCIP road. Locally produced agriculture products will easily be transported to the nearby market such as; Dolalghat or even in Kathmandu. No loss of private structures found during transect walk along the 5.50 km road. Local people seemed positive towards the project and willing to support to the project for its successful implementation. Hence, we recommend for construction of this road as no issues recorded during transect walk.