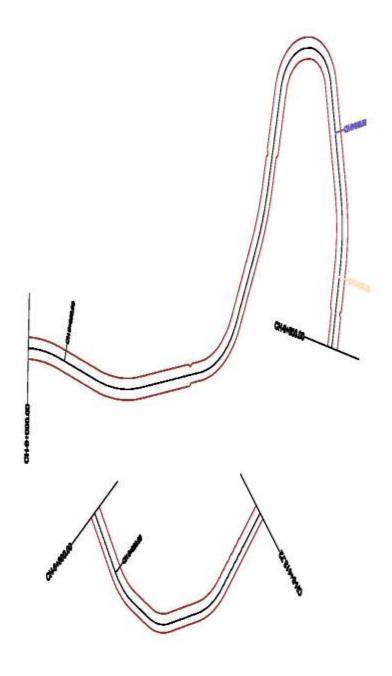

#### Annex 1: Field Sheet and Outcome of Transect Walk

Transect walk 9. सडकआयोजनाको नामः प्रोत्मात्मपाट- पुलारी- ब्रेस्स्टी- जीखडी चॉरी- गुरापि छाउ (दीनाव्याट २. जिल्लाः कामपानाव्याद्वीत २ जिल्लाः काम्प्रवाद्वीव निमार्व नगरपालिकाः पत्न पुरत्न आवधा बीट्रा. 6 Transect walk गरेको मिति 2066 | 99 | 9 C ५. Transect walkमा संलग्न भएका व्यक्तिहरूको जम्मा सूंख्याः 🗧 प आदीवासी/जनजातीः क्रिक् SILES (1884) 37 असक्तहरुः 🗡 धर/संरचनाप्रभावितहने घरध्री: X महिला: 92 ६ प्रमुख सहभागीहरुको नाम तथा पदः ्रायोजना कार्यालयको तर्पांबाटः . माह्य राज न्यापागां ५ - आयोजना ट्यावस्थापङ किर पार्य पाठे - आयोजना शक्तानिष् टिंग - यतामा दाहर - खामावित विद्याव 1951 प्रेर्धित नगरपालीकाको तथं बाटः उस्ता राजा र्यरत्न - बाद प्रहण्या - दिल्ते पाल - ६ प्रोगराज अपनी - धाडा स्वस्थित - प्रक्रेशन्त - ७ क्री से सुद्धन अपनी - क्रायित्व प्रकृष्ट - " असमागीहरूबाट उठाइएको मह्म-मृत्य विषय(Issues) र स्मावहरू (Suggestions):