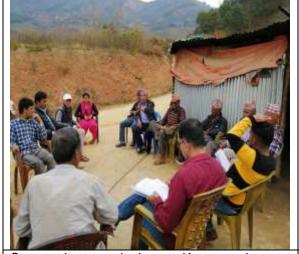

# Transect walk & consultations with the Affected Persons/Community People (01)

- **1. Name of Road**: Dolalghat-Phalate-Kolati-Dhadkharka-Pokharichauri-Guranse Road (Dolalghat-Phalate: 5.5 km), Transect walk of the section: (0+000-5+500)
- 2. District: Kavrepalanchowk
- **3. Rural Municipality**: Sallebhumlu Rural Municipality ward no-7 (Dolalghat to Phalate section)
- 4. Date: 1st March 2020
- 5. Total Number of Participants in the Transect walk: 61
- 6. Numbers of Participants falling in the following categories:
  - Indigenous People: 36
     Brahmin/Chhetri: 25
  - Disabled: Nil
  - APs willing to donate land: 61
  - Households losing structure/ other assets: Nil
  - Women: 13

### 10- Major Outcomes of the Transect Walk (Summary):

- Short orientation has given to affected persons and community people about the project.
- Gievances, demand and suggestions have been recorded raised by the participants during transect walk.
- Commitment of community people toward succedding the project.
- Willingness of APs for ownership transfer of the existing and additional land voluntarily.
- Road should be constructued in time with ensuring quality of works.
- Public utilities should be reisnstated immediately after damage during construction.

### D. Meeting/Consultation with Affected Persons and Community People

Consultatin meeting were conducted at three places with the affected persons and community people. During consultation, PIU engineer has briefed about the project and rational of additional road to be proposed for black top level. It has found that, participants wrere enthuistic about the project and willing to donate the land occupied by existing road and additional land required if needed.