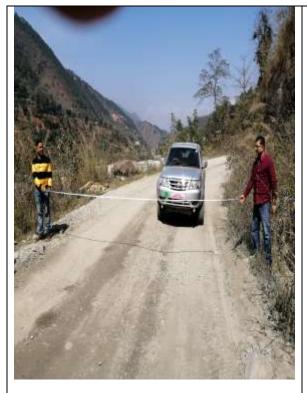

# Transect walk & consultations with the Affected Persons/Community People (01)

- **1. Name of Road**: Dolalghat-Phalate-Kolati-Dhadkharka-Pokharichauri-Guranse Road (Dolalghat-Phalate: 5.5 km), Transect walk of the section: (0+000-5+500)
- 2. District: Kavrepalanchowk
- **3. Rural Municipality**: Sallebhumlu Rural Municipality ward no-7 (Dolalghat to Phalate section)
- 4. Date: 1st March 2020
- 5. Total Number of Participants in the Transect walk: 61
- 6. Numbers of Participants falling in the following categories:
  - Indigenous People: 36
     Brahmin/Chhetri: 25
  - Disabled: Nil
  - APs willing to donate land: 61
  - Households losing structure/ other assets: Nil
  - Women: 13