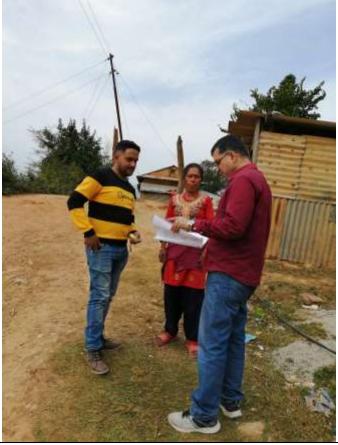

# Transect walk & consultations with the Affected Persons/Community People (01)

- **1. Name of Road**: Dolalghat-Phalate-Kolati-Dhadkharka-Pokharichauri-Guranse Road (Dolalghat-Phalate: 5.5 km), Transect walk of the section: (0+000-5+500)
- 2. District: Kavrepalanchowk
- **3. Rural Municipality**: Sallebhumlu Rural Municipality ward no-7 (Dolalghat to Phalate section)
- 4. Date: 1st March 2020
- 5. Total Number of Participants in the Transect walk: 61
- 6. Numbers of Participants falling in the following categories:
  - Indigenous People: 36
     Brahmin/Chhetri: 25
  - Disabled: Nil
  - APs willing to donate land: 61
  - Households losing structure/ other assets: Nil
  - Women: 13

### 7- Name & Designation of the Key Participants from Project

- Mohan Raj Chapagain Project Manager
- Paras Pandey Project Engineer
- Chet Nath Dahal Social Development and Gender Specialist, CSC

### 8- Name & Designation of the Key Participants from Rural Municipality:

- Ramesh Raj Kharel Ward Chairperson, Sallebhumlu Rural Municipality 7
- Yog Raj Upreti Ward Secretary
- Sudarshan Upreti- Office Assistant