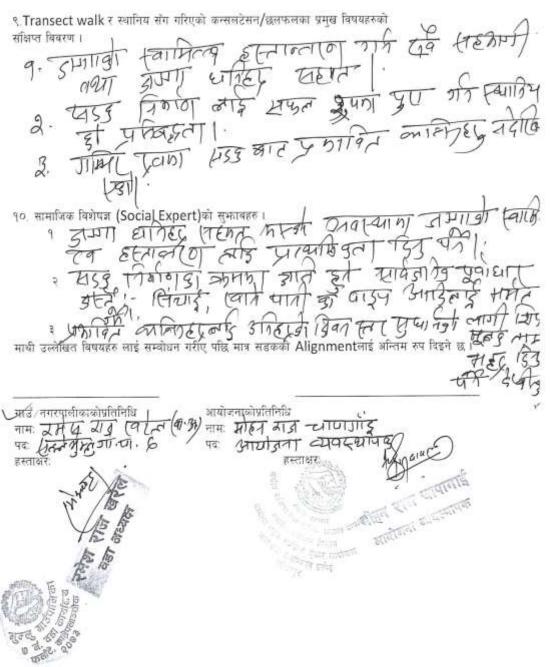

### 10- Major Outcomes of the Transect Walk (Summary):

- Short orientation has given to affected persons and community people about the project.
- Gievances, demand and suggestions have been recorded raised by the participants during transect walk.
- Commitment of community people toward succedding the project.
- Willingness of APs for ownership transfer of the existing and additional land voluntarily.
- Road should be constructued in time with ensuring quality of works.
- Public utilities should be reisnstated immediately after damage during construction.

## 11- Brief Summary of consultation held during transect walk/ Major Issues discussed during the Consultation:

- Deed transfer of existing and additional land require for road construction has been discussed and take group consent as well.
- Process of deed transfer has been initiated by RRRSDP, though verification is needed.
- Request to save public property like pipelines, irrigation crossing, and school building during construction.

### 12- Recommendations of the Social Safeguard Specialist:

- Deed transfer of existing and additional land if needed should be initiated.
- Project should provide Life skill training to APs and other vulnerable groups.
- Awarness orientation programme on HIV/AIDs, STIs, Road safety, Human trafficking etc. should be conducted to APs and community people.