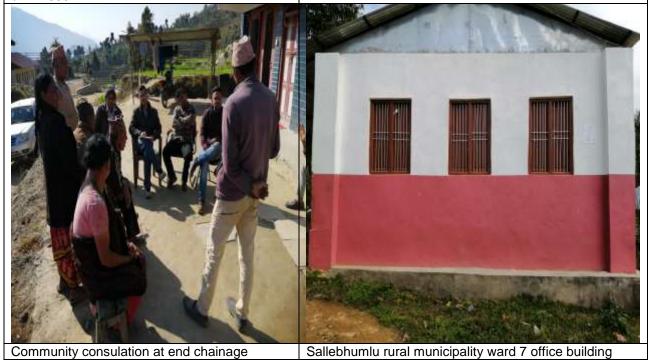

# Transect walk & consultations with the Affected Persons/Community People (01)

- **1. Name of Road**: Dolalghat-Phalate-Kolati-Dhadkharka-Pokharichauri-Guranse Road (Dolalghat-Phalate: 5.5 km), Transect walk of the section: (0+000-5+500)
- 2. District: Kavrepalanchowk
- **3. Rural Municipality**: Sallebhumlu Rural Municipality ward no-7 (Dolalghat to Phalate section)
- 4. Date: 1st March 2020
- 5. Total Number of Participants in the Transect walk: 61
- 6. Numbers of Participants falling in the following categories:
  - Indigenous People: 36
     Brahmin/Chhetri: 25
  - Disabled: Nil
  - APs willing to donate land: 61
  - Households losing structure/ other assets: Nil
  - Women: 13

### **Project Background**

- 1. A project design and feasibility study for the Agriculture Sector Development Program (ASDP) was undertaken between October 2015 and March 2016, with financing under a project preparatory technical assistance (PPTA). Three components were envisaged: (i) rural road, (ii) markets and value chain development, and (iii) a policy element to put in place the institutional and legal framework for implementation of the NEP: Agriculture Development Strategy (ADS). After consultations with the government on the scope, financing and readiness of the proposal it was revealed that the readiness for rural road component is high and ready to be taken up for financing as compared to other two components. Subsequently, the government and ADB have agreed that rural road will be processed as an independent project proposed for 2017 approval.
- 2. Upon separation of the markets and value chain development component and policy framework for ADS component from the original project scope, the project was titled as Rural Connectivity Improvement Project RCIP (the Project) that aims at improving about 380 km rural road network. Department of Local (DoLI) is the implementing agency and the Ministry of Federal Affairs and General Administration (MOFAGA) is the executing agency. DoLI has been established a project coordination unit (PCU) in central level; and five Project Implementation Unit for directly implement the project in five clusters.
- 3. The candidate roads have been selected under RCIP has not had any land acquisition. Construction has been carried out mostly within existing road corridor/right-of-ways, with widening and minor realignments in some cases, which required narrow strips of land to be made available. In such cases, the voluntary land donation system has been used in accordance with ADB's requirements. By this process, around 75 percent of deed transfer has been completed of potential plots.
- 4. This Community Participation Plan (CPP) has been prepared to document the public consultation outcomes and assess the likely social impact to the sub project namely Dolalghat-Phalate-Kolati-Pokhari Chauri-Guranse Road (Dolalghat-Phalate Section: 5.5 km) in Kavrepalanchowk district Pvince no. 03. This road was rehabilitated under Rural Reconstruction and Rehabilitation Sector Development Programme (RRRSDP). The surface is gravelled road and it strarts from Dolalghat of Sallebhumlu Rural Municipality and traverse towards Phalante of same Rural Municipality. It ends at a length of 5.50 km from the starting point. The end point of RRSDP road is the starting point of RCIP road which is under upgrading to Asphalt Pavement. The existing 5.50 km road is in gravelled condition and upgrade into the Asphalt Pavement.
- 5. This subproject passes through Sallebhumlu Rural Municipality no. 07. The entire road length covers through ward no. 07 of Sallebhumlu Rural Municipality. The major settlements along the road are Dolalghat, Raspath Majhi Tole, Ratmate, Lapaton Tole, Damai Tole- Chituwadanda, Kyamun Chaur and Phalante. The total length of road is 5.50 Km and around 1.0 km meters section has found community forest during transect walk carried out.