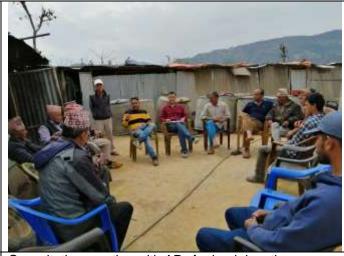

# Transect walk & consultations with the Affected Persons/Community People (01)

- **1. Name of Road**: Dolalghat-Phalate-Kolati-Dhadkharka-Pokharichauri-Guranse Road (Dolalghat-Phalate: 5.5 km), Transect walk of the section: (0+000-5+500)
- 2. District: Kavrepalanchowk
- **3. Rural Municipality**: Sallebhumlu Rural Municipality ward no-7 (Dolalghat to Phalate section)
- 4. Date: 1st March 2020
- 5. Total Number of Participants in the Transect walk: 61
- 6. Numbers of Participants falling in the following categories:
  - Indigenous People: 36
     Brahmin/Chhetri: 25
  - Disabled: Nil
  - APs willing to donate land: 61
  - Households losing structure/ other assets: Nil
  - Women: 13

### 7- Name & Designation of the Key Participants from Project

- Mohan Raj Chapagain Project Manager
- Paras Pandey Project Engineer
- Chet Nath Dahal Social Development and Gender Specialist, CSC

### 8- Name & Designation of the Key Participants from Rural Municipality:

- Ramesh Raj Kharel Ward Chairperson, Sallebhumlu Rural Municipality 7
- Yog Raj Upreti Ward Secretary
- Sudarshan Upreti- Office Assistant

#### 9- Issues and suggestions raised by the Participants

- During deed transfer land area should be separated to owner name and GoN name
- Existing graveled road should be black topped as soon as possible with sufficient drainage and best quality.
- Agreed to ownership transfer to the Name of GoN of existing land occupied by road and additional land if needed through volintary donation.
- Provision of irrigation and water supply should be insured along with modernatizatioon of agriculture.
- Life Skill Development trainins need to be provided to affected persons for their enhancement of livelihood. And other awareness programme should also be organized.
- Priority should be given to local people in road construction work based on their skills.
- Protection should be given to slide areas.
- Full committement of affected persons on deed transfer.
- construction meterails and labour camp should keep in proper place
- Local people further asked to implement this project empowering women and conducting income generating program especially for women.

### 10- Major Outcomes of the Transect Walk (Summary):

- Short orientation has given to affected persons and community people about the project.
- Gievances, demand and suggestions have been recorded raised by the participants during transect walk.
- Commitment of community people toward succedding the project.
- Willingness of APs for ownership transfer of the existing and additional land voluntarily.
- Road should be constructued in time with ensuring quality of works.
- Public utilities should be reisnstated immediately after damage during construction.